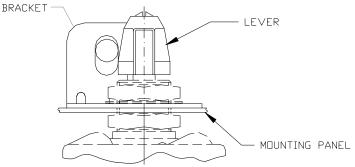

## In Package

- Locking Lever
- Bracket
- 10-32x3/8" Screws (2)

## **Installation**

- 1. Make sure that the switch is in the off position
- Warning Disconnect all battery cables from the battery before attempting to install this product
- 3. Remove the lever from the switch. Retain the existing screw and lock washer as these are required to attach the locking handle
- 4. Remove the hex nut and lock washer from the mounting stem
- 5. Place the bracket over the stem
- 6. Replace hex nut on mounting stem and tighten only finger tight
- 7. Put The locking handle on the switch and replace lock washer and screw from original lever. Tighten finger tight
- 8. Rotate bracket until the hole in handle lines up with the hole in the bracket.
- 9. Mark the center of the mounting screw holes

10. Remove the handle with screw and lock washer

- 11. Remove the Mounting nut and lock washer from the stem
- 12. Remove the switch from the panel
- 13. Drill two 5/32" holes at the marks from the bracket
- 14. Attach the bracket with the two screws provided
- 15. Place the switch through the hole in the bracket
- 16. Replace the lock wash and nut on the stem of the switch and tighten finger tight.
- 17. Replace the locking handle on the switch using the screw and lock washer from the original lever.
- 18. Rotate the switch until the hole on the top of the bracket lines up with the hole on the locking handle.
- 19. Tighten the hex nuts to a maximum torque of 20 ft-lbs.