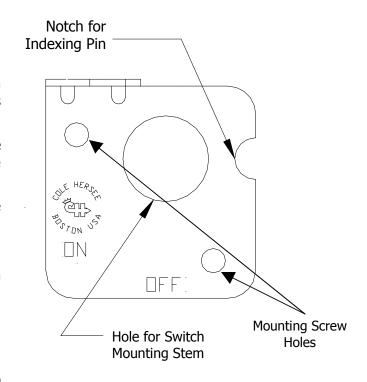

## **Installation**

- 1. Make sure that the switch is in the off position
- Warning Disconnect all battery cables from the battery before attempting to install this product
- 3. Remove the lever from the switch. Retain the existing screw and lock washer as these are required to attach the locking handle
- 4. Remove the hex nut and lock washer from the mounting stem
- 5. Place the bracket over the stem
- 6. Replace hex nut on mounting stem and tighten only finger tight
- 7. Put The locking handle on the switch and replace lock washer and screw from original lever. Tighten finger tight
- 8. Rotate bracket until the hole in handle lines up with the hole in the bracket.
- 9. Mark the center of the mounting screw holes

10. Remove the handle with screw and lock washer

- 11. Remove the Mounting nut and lock washer from the stem
- 12. Remove the switch from the panel
- 13. Drill two 5/32" holes at the marks from the bracket
- 14. Attach the bracket with the two screws provided
- 15. Place the switch through the hole in the bracket
- 16. Replace the lock wash and nut on the stem of the switch and tighten finger tight.
- 17. Replace the locking handle on the switch using the screw and lock washer from the original lever.
- 18. Rotate the switch until the hole on the top of the bracket lines up with the hole on the locking handle.
- 19. Tighten the hex nuts to a maximum torque of 20 ft-lbs.