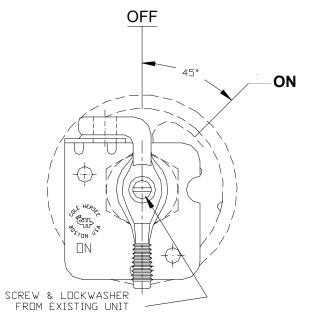

Use this kit to secure the switch in the Off position with a padlock. Such lockout procedures may be required by regulations, particularly in situations where moving machinery might be accidentally turned on causing risk of injury.

## **Installation**

- 1. Make sure that the switch is in the off position
- Warning Disconnect all battery cables from the battery before attempting to install this product
- 3. Remove the lever from the switch. Retain the existing screw and lock washer as these are required to attach the locking handle
- 4. Remove the hex nut and lock washer from the mounting stem
- 5. Place the bracket over the stem
- 6. Replace hex nut on mounting stem and tighten only finger tight
- 7. Put The locking handle on the switch and replace lock washer and screw from original lever. Tighten finger tight
- 8. Rotate bracket until the hole in handle lines up with the hole in the bracket.
- 9. Mark the center of the mounting screw holes

10. Remove the handle with screw and lock washer

- 11. Remove the Mounting nut and lock washer from the stem
- 12. Remove the switch from the panel
- 13. Drill two 5/32" holes at the marks from the bracket
- 14. Attach the bracket with the two screws provided
- 15. Place the switch through the hole in the bracket
- 16. Replace the lock wash and nut on the stem of the switch and tighten finger tight.
- 17. Replace the locking handle on the switch using the screw and lock washer from the original lever.
- 18. Rotate the switch until the hole on the top of the bracket lines up with the hole on the locking handle.
- 19. Tighten the hex nuts to a maximum torque of 20 ft-lbs.