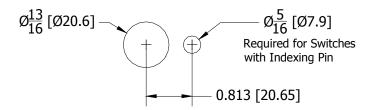

Standard Master Disconnect Mounting Pattern

Other Cole Hersee Battery Management Products

48510 200A Low Voltage Disc. 48511 100A Low Voltage Disc. 48512 150A Low Voltage Disc.

48513 125A Compact LVD

48530 200A Smart Isolator 48525 85A Smart Isolator